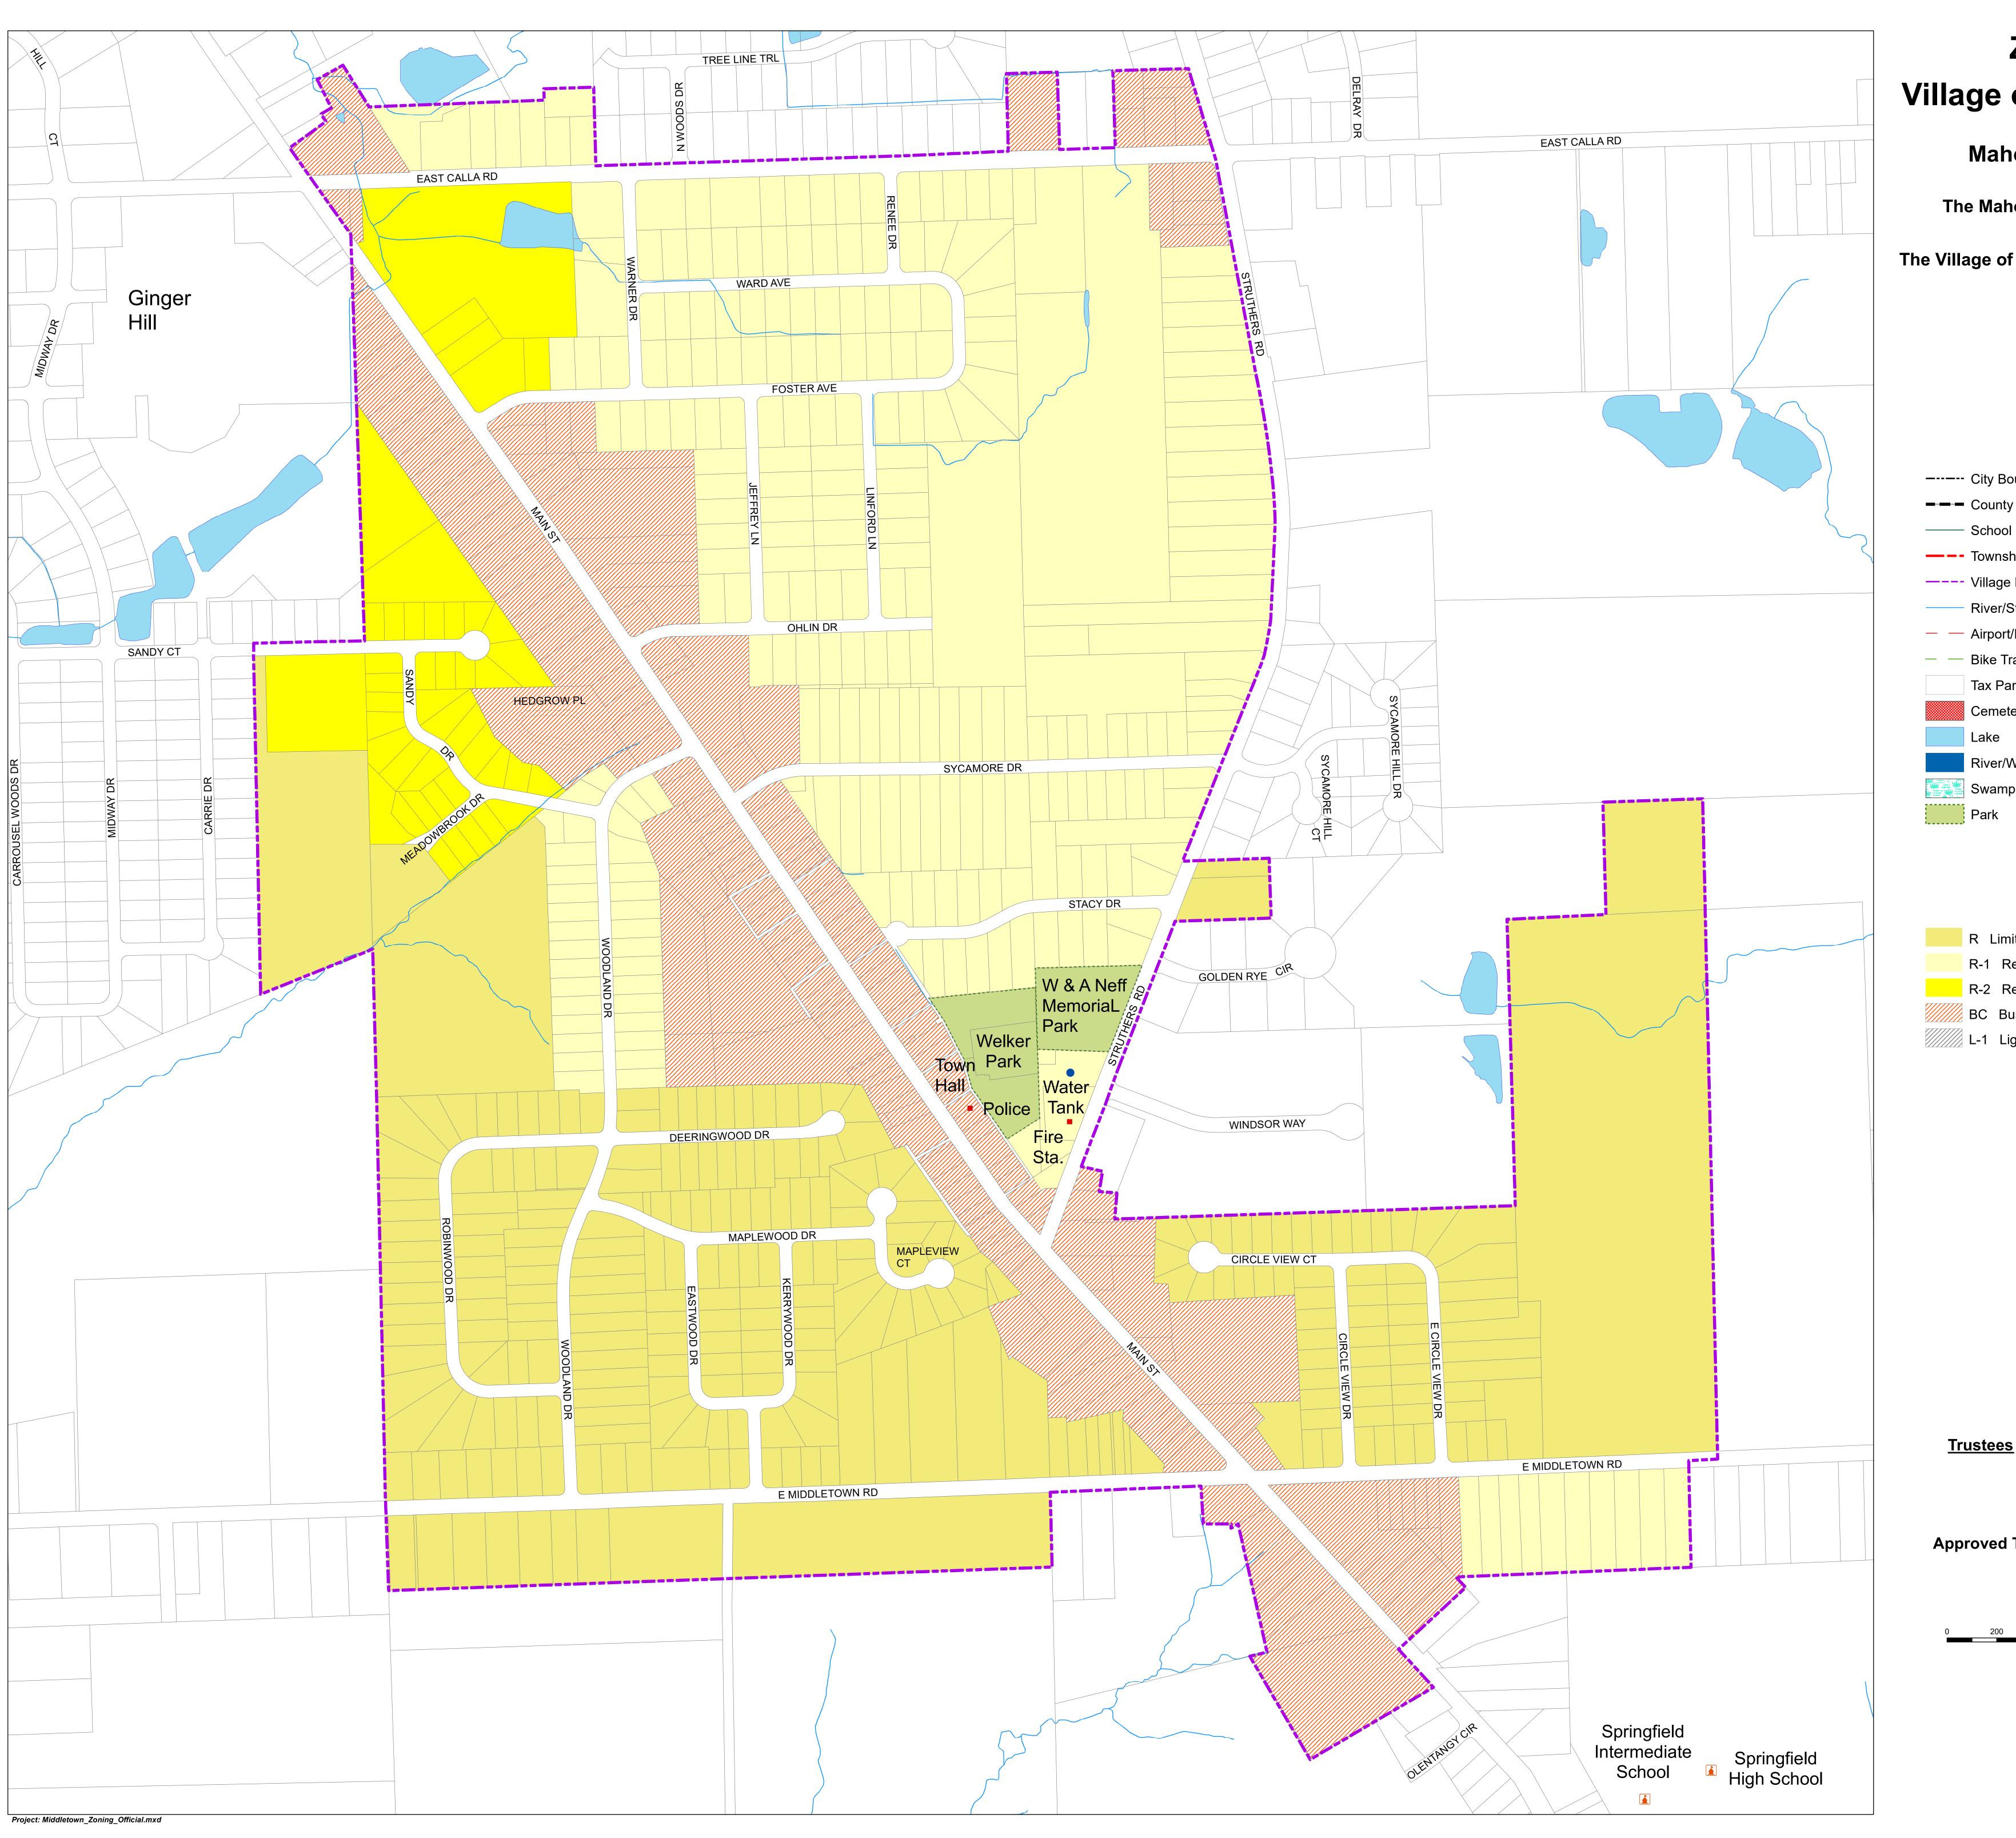

## Zoning Map Village of New Middletown

## Mahoning County, OHIO

Prepared By

The Mahoning County GIS Department For

The Village of New Middletown Zoning Department

## Map Legend

| oundary              |              | Campground             |
|----------------------|--------------|------------------------|
| y Boundary           | •            | Government Building    |
| ol District Boundary | -            | Golf Course            |
| ship Boundary        |              | Hospital               |
| e Boundary           | $\bigotimes$ | Historical Society     |
| Stream               | •            | Maintenance Building   |
| t/Landing Strip      |              | Museum                 |
| rail                 | ☆            | Point of Interest      |
| arcel                | Ž            | Shopping Center        |
| tery                 |              | School                 |
|                      | $\otimes$    | Sewage Treatment Plant |
| Wide Stream          |              | Water Storage Tank     |
| ıp                   | ۲            | Water Treatment Plant  |
|                      |              |                        |

## Zoning Legend

R Limited Residential District

- R-1 Residential District
- R-2 Residential District
- BC Business and Commercial District
- L-1 Light Industrial District

| <u>s</u> |                 |     |       |      |             |
|----------|-----------------|-----|-------|------|-------------|
| This _   | 5 Day Of        |     | April | 2018 | }           |
| 400      | Date: 4/17/2019 | 800 |       |      | 1,200<br>Fe |